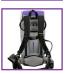

#### **GoFree® Flex Pro II**

#### FREEDOM OF MOVEMENT

Articulating FlexFit® harness responds to the motion of the user's shoulders, back and hips—increasing comfort and reducing fatigue.