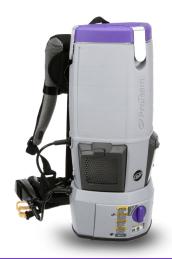

#### **GoFree® Flex Pro II**

#### **BOOST PRODUCTIVITY**

A cordless backpack vacuum cleans 30% faster than a standard backpack and 5 times faster than an upright.

#### SAFETY

Reduce tripping hazards by removing the cord for safer vacuuming around busy lobbies and occupants.

#### LIGHTWEIGHT

With a new efficient motor the unit weighs only 17.5 lbs. (12 Ah) or 15.5 lbs. (6 Ah), which means it's more comfortable and easy to maneuver.

### HIGH/LOW POWER SWITCH

Conserve runtime by tackling routine cleaning on low, then switch to high for deep cleaning.

#### CORDLESS CONVENIENCE

Move freely without the restriction of a cord and eliminate cord management tasks.

#### FREEDOM OF MOVEMENT

Articulating FlexFit® harness responds to the motion of the user's shoulders, back and hips—increasing comfort and reducing fatigue.

#### BRUSHLESS MOTOR

With no carbon brushes to change, the motor has a longer life and emits no carbon dust.