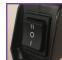

### HIGH/LOW POWER SWITCH

Conserve runtime by tackling routine cleaning on low, then switch to high for deep cleaning.